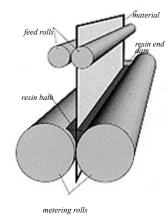

Best known for its high levels of productivity and efficiency, The M.V.P. Impregnator Unit can contribute substantial savings of resin, labor and time to your production. The M.V.P. 4-Roll Impregnator Unit's mechanically driven rollers and pneumatic drive systems produce superior products with uniform wetting and precise ratio control.

This unit can easily and efficiently deliver fiberglass fabric widths varying from 18" to 60" (45.7 cm to 1.5 m) in width. Depending on the materials used, the Impregnator Unit can produce laminates with glass content of up to 55% by weight — much stronger than hand layup.

Material path

F

Corp HQ/Mfg. 5148 113th Ave. N. Clearwater, FL 33760 tel: (727) 573-2955 fax: (727) 571-3636

MVP Technology Center 1862 Ives Ave. Kent, WA 98032 USA tel: (253) 854-2660 fax: (253) 854-1666