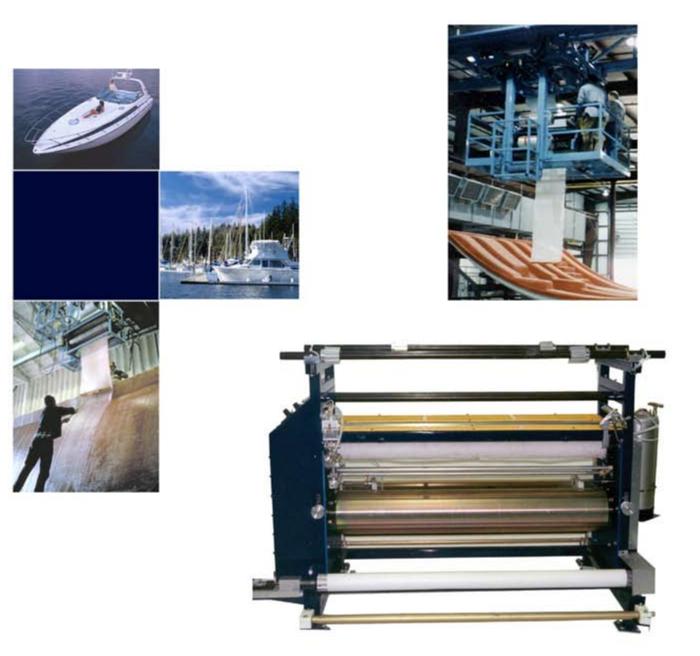

## Impregnator

4-ROLL PORTABLE AND BRIDGE CRANE MODELS SHOWN

Highly Productive & Efficient Rolled Goods Wetout Consistent Glass-to-Resin Ratios Easily Configurable to Suit Your Production

## Impregnator

4-ROLL PORTABLE SYSTEM SHOWN ALSO AVAILABLE IN BRIDGE CRANE MODEL

The M.V.P. Four-Roll Impregnator Unit revolutionized the marine industry years ago. It continues to find application in the manufacture of boats of all sizes as well as numerous other non-marine products.

Mobile Gantry Model

M.V.P. Impregnator Units are available in several configurations: Bridge Crane, Mobile Gantry, Semi-Gantry, Portable and Stationary.

Specifications

- Output Capabilities: .....approx. 1000 lbs. (454 kg) per hour 20 ft. (6.1 m) per minute
- (45.7 cm to 1.5 m)
- Air Requirements ...... 100 CFM (2.8 m<sup>3</sup>) per minute @ 100 psi (7kg/cm<sup>2</sup>)