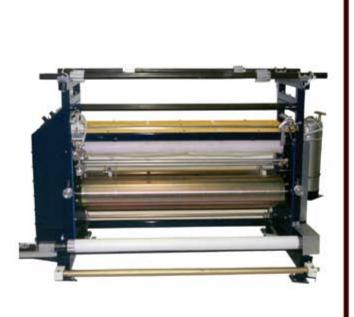

## Impregnator

4-ROLL PORTABLE SYSTEM SHOWN ALSO AVAILABLE IN BRIDGE CRANE MODEL

The M.V.P. Four-Roll Impregnator Unit revolutionized the marine industry years ago. It continues to find application in the manufacture of boats of all sizes as well as numerous other non-marine products.

Mobile Gantry Model

M.V.P. Impregnator Units are available in several configurations: Bridge Crane, Mobile Gantry, Semi-Gantry, Portable and Stationary.

Specifications

- Output Capabilities: .....approx. 1000 lbs. (454 kg) per hour 20 ft. (6.1 m) per minute
- (45.7 cm to 1.5 m)
- Air Requirements ...... 100 CFM (2.8 m<sup>3</sup>) per minute @ 100 psi (7kg/cm<sup>2</sup>)